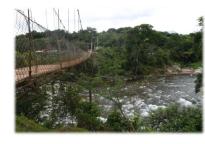

# <u>PanaMac Engineering</u>

Rio Tabasara River Crossing-Pedestrian Suspension Bridge

Erin Lau, Anthony Jaska, Nathan Priest, Ryan Olsen