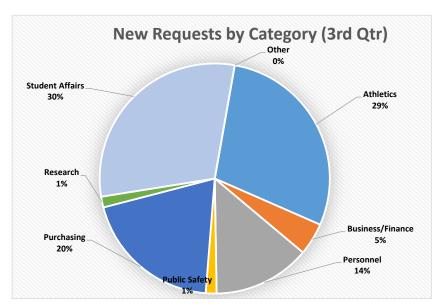

| 2018 Public Records Statistical Report - Iowa State University |                                   |                                                         |                             |                                 |                         |                    |                                                           |                                                                 |                 |                   |                                         |
|----------------------------------------------------------------|-----------------------------------|---------------------------------------------------------|-----------------------------|---------------------------------|-------------------------|--------------------|-----------------------------------------------------------|-----------------------------------------------------------------|-----------------|-------------------|-----------------------------------------|
| Period                                                         | Total New<br>Requests<br>Received | Requests<br>Carried<br>Over from<br>Previous<br>Quarter | Total<br>Requests<br>Closed | Requests Closed                 |                         |                    |                                                           |                                                                 |                 |                   | Requests                                |
|                                                                |                                   |                                                         |                             | Sent<br>Responsive<br>Documents | No Records<br>Available | Requests<br>Denied | Withdrawn/<br>Removed for<br>Lack of Payment/<br>Response | Response Times (not including withdrawn/closed for non-payment) |                 |                   | Pending at<br>End of                    |
|                                                                |                                   |                                                         |                             |                                 |                         |                    |                                                           | ≤ 10<br>bus.<br>days                                            | 11-20 bus. Days | > 20 bus.<br>Days | Quarter (Inc.<br>Carryover<br>Requests) |
| 1st Quarter (January 1-<br>March 31)                           | 112                               | 16                                                      | 109                         | 94                              | 5                       | 2                  | 8                                                         | 87                                                              | 7               | 7                 | 19                                      |
| 2nd Quarter (April 1 -<br>June 30)                             | 66                                | 19                                                      | 71                          | 58                              | 2                       | 0                  | 11                                                        | 52                                                              | 5               | 3                 | 14                                      |
| 3rd Quarter (July 1-<br>September 30)                          | 67                                | 14                                                      | 59                          | 45                              | 6                       | 3                  | 1                                                         | 47                                                              | 2               | 6                 | 22                                      |
| 4th Quarter (October 1 -<br>December 31)                       |                                   |                                                         |                             |                                 |                         |                    |                                                           |                                                                 |                 |                   |                                         |
| Total for 2018                                                 | 245                               | 49                                                      | 239                         | 197                             | 13                      | 5                  | 20                                                        | 186                                                             | 14              | 16                |                                         |