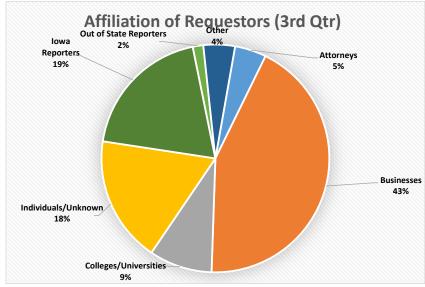

| 2018 Public Records Statistical Report - Iowa State University |                                   |                                                         |                             |                                 |                         |                    |                                                           |                                                                 |                 |                   |                                         |
|----------------------------------------------------------------|-----------------------------------|---------------------------------------------------------|-----------------------------|---------------------------------|-------------------------|--------------------|-----------------------------------------------------------|-----------------------------------------------------------------|-----------------|-------------------|-----------------------------------------|
| Period                                                         | Total New<br>Requests<br>Received | Requests<br>Carried<br>Over from<br>Previous<br>Quarter | Total<br>Requests<br>Closed | Requests Closed                 |                         |                    |                                                           |                                                                 |                 |                   | Requests                                |
|                                                                |                                   |                                                         |                             | Sent<br>Responsive<br>Documents | No Records<br>Available | Requests<br>Denied | Withdrawn/<br>Removed for<br>Lack of Payment/<br>Response | Response Times (not including withdrawn/closed for non-payment) |                 |                   | Pending at<br>End of                    |
|                                                                |                                   |                                                         |                             |                                 |                         |                    |                                                           | ≤ 10<br>bus.<br>days                                            | 11-20 bus. Days | > 20 bus.<br>Days | Quarter (Inc.<br>Carryover<br>Requests) |
| 1st Quarter (January 1-<br>March 31)                           | 112                               | 16                                                      | 109                         | 94                              | 5                       | 2                  | 8                                                         | 87                                                              | 7               | 7                 | 19                                      |
| 2nd Quarter (April 1 -<br>June 30)                             | 66                                | 19                                                      | 71                          | 58                              | 2                       | 0                  | 11                                                        | 52                                                              | 5               | 3                 | 14                                      |
| 3rd Quarter (July 1-<br>September 30)                          | 67                                | 14                                                      | 59                          | 45                              | 6                       | 3                  | 1                                                         | 47                                                              | 2               | 6                 | 22                                      |
| 4th Quarter (October 1 -<br>December 31)                       |                                   |                                                         |                             |                                 |                         |                    |                                                           |                                                                 |                 |                   |                                         |
| Total for 2018                                                 | 245                               | 49                                                      | 239                         | 197                             | 13                      | 5                  | 20                                                        | 186                                                             | 14              | 16                |                                         |