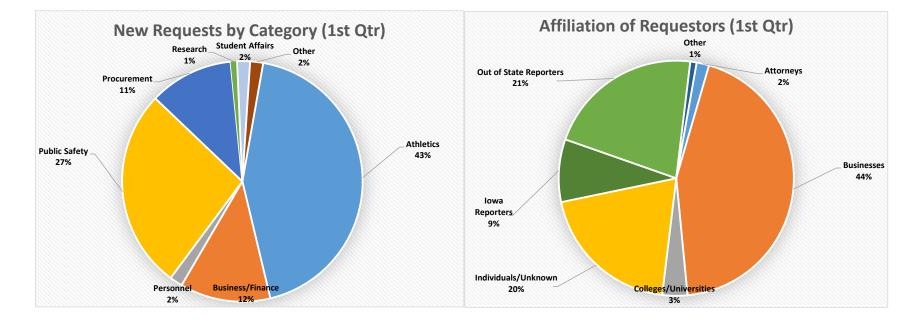

| 2021 Public Records Statistical Report - Iowa State University |                                   |                                                         |       |                                 |                         |                    |                                                           |                                                                    |                 |                   |                                         |
|----------------------------------------------------------------|-----------------------------------|---------------------------------------------------------|-------|---------------------------------|-------------------------|--------------------|-----------------------------------------------------------|--------------------------------------------------------------------|-----------------|-------------------|-----------------------------------------|
| Period                                                         | Total New<br>Requests<br>Received | Requests<br>Carried<br>Over from<br>Previous<br>Quarter | Total | Requests Closed                 |                         |                    |                                                           |                                                                    |                 |                   | Requests                                |
|                                                                |                                   |                                                         |       | Sent<br>Responsive<br>Documents | No Records<br>Available | Requests<br>Denied | Withdrawn/<br>Removed for<br>Lack of Payment/<br>Response | Response Times (not including<br>withdrawn/closed for non-payment) |                 |                   | Pending at<br>End of                    |
|                                                                |                                   |                                                         |       |                                 |                         |                    |                                                           | ≤ 10<br>bus.<br>days                                               | 11-20 bus. Days | > 20 bus.<br>Days | Quarter (Inc.<br>Carryover<br>Requests) |
| 1st Quarter (January 1-<br>March 31)                           | 116                               | 15                                                      | 105   | 85                              | 5                       | 3                  | 12                                                        | 76                                                                 | 5               | 12                | 26                                      |
| 2nd Quarter (April 1 -<br>June 30)                             |                                   |                                                         |       |                                 |                         |                    |                                                           |                                                                    |                 |                   |                                         |
| 3rd Quarter (July 1-<br>September 30)                          |                                   |                                                         |       |                                 |                         |                    |                                                           |                                                                    |                 |                   |                                         |
| 4th Quarter (October 1 -<br>December 31)                       |                                   |                                                         |       |                                 |                         |                    |                                                           |                                                                    |                 |                   |                                         |
| Total for 2021                                                 | 116                               | 15                                                      | 105   | 85                              | 5                       | 3                  | 12                                                        | 76                                                                 | 5               | 12                |                                         |