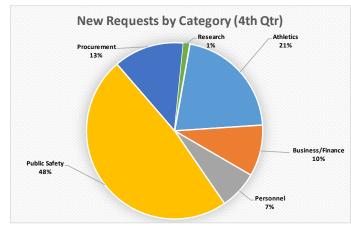

| 2021 Public Records Statistical Report - Iowa State University |                                   |                                                         |                             |                                 |                         |                    |                                                           |                                                                    |                 |                  |                              |
|----------------------------------------------------------------|-----------------------------------|---------------------------------------------------------|-----------------------------|---------------------------------|-------------------------|--------------------|-----------------------------------------------------------|--------------------------------------------------------------------|-----------------|------------------|------------------------------|
| Period                                                         | Total New<br>Requests<br>Received | Requests<br>Carried<br>Over from<br>Previous<br>Quarter | Total<br>Requests<br>Closed | Requests Closed                 |                         |                    |                                                           |                                                                    |                 |                  | Requests                     |
|                                                                |                                   |                                                         |                             | Sent<br>Responsive<br>Documents | No Records<br>Available | Requests<br>Denied | Withdrawn/<br>Removed for Lack<br>of Payment/<br>Response | Response Times (not including<br>withdrawn/closed for non-payment) |                 |                  | Pending at End<br>of Quarter |
|                                                                |                                   |                                                         |                             |                                 |                         |                    |                                                           | ≤10<br>bus.<br>days                                                | 11-20 bus. Days | >20 bus.<br>Days | (Inc. Carryover<br>Requests) |
| 1st Quarter (January 1-<br>March 31)                           | 116                               | 15                                                      | 105                         | 85                              | 5                       | 3                  | 12                                                        | 76                                                                 | 5               | 12               | 26                           |
| 2nd Quarter (April 1 - June<br>30)                             | 81                                | 26                                                      | 90                          | 71                              | 11                      | 2                  | 6                                                         | 62                                                                 | 2               | 20               | 17                           |
| 3rd Quarter (July 1-<br>September 30)                          | 105                               | 17                                                      | 92                          | 70                              | 9                       | 7                  | 6                                                         | 73                                                                 | 4               | 9                | 30                           |
| 4th Quarter (October 1 -<br>December 31)                       | 90                                | 30                                                      | 90                          | 77                              | 7                       | 2                  | 4                                                         | 52                                                                 | 15              | 19               | 30                           |
| Total for 2021                                                 | 392                               | 88                                                      | 377                         | 303                             | 32                      | 14                 | 28                                                        | 263                                                                | 26              | 60               |                              |