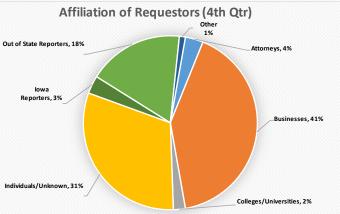

| 2021 Public Records Statistical Report - Iowa State University |                                   |                                                         |                             |                                 |                         |                    |                                                           |                                                                    |                 |                  |                              |
|----------------------------------------------------------------|-----------------------------------|---------------------------------------------------------|-----------------------------|---------------------------------|-------------------------|--------------------|-----------------------------------------------------------|--------------------------------------------------------------------|-----------------|------------------|------------------------------|
| Period                                                         | Total New<br>Requests<br>Received | Requests<br>Carried<br>Over from<br>Previous<br>Quarter | Total<br>Requests<br>Closed | Requests Closed                 |                         |                    |                                                           |                                                                    |                 |                  | Requests                     |
|                                                                |                                   |                                                         |                             | Sent<br>Responsive<br>Documents | No Records<br>Available | Requests<br>Denied | Withdrawn/<br>Removed for Lack<br>of Payment/<br>Response | Response Times (not including<br>withdrawn/closed for non-payment) |                 |                  | Pending at End<br>of Quarter |
|                                                                |                                   |                                                         |                             |                                 |                         |                    |                                                           | ≤10<br>bus.<br>days                                                | 11-20 bus. Days | >20 bus.<br>Days | (Inc. Carryover<br>Requests) |
| 1st Quarter (January 1-<br>March 31)                           | 116                               | 15                                                      | 105                         | 85                              | 5                       | 3                  | 12                                                        | 76                                                                 | 5               | 12               | 26                           |
| 2nd Quarter (April 1 - June<br>30)                             | 81                                | 26                                                      | 90                          | 71                              | 11                      | 2                  | 6                                                         | 62                                                                 | 2               | 20               | 17                           |
| 3rd Quarter (July 1-<br>September 30)                          | 105                               | 17                                                      | 92                          | 70                              | 9                       | 7                  | 6                                                         | 73                                                                 | 4               | 9                | 30                           |
| 4th Quarter (October 1 -<br>December 31)                       | 90                                | 30                                                      | 90                          | 77                              | 7                       | 2                  | 4                                                         | 52                                                                 | 15              | 19               | 30                           |
| Total for 2021                                                 | 392                               | 88                                                      | 377                         | 303                             | 32                      | 14                 | 28                                                        | 263                                                                | 26              | 60               |                              |