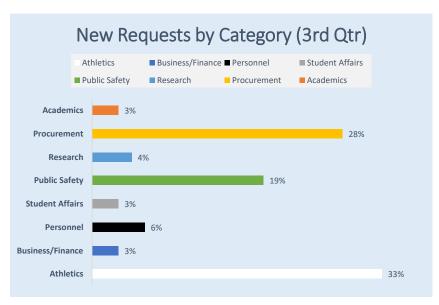

| 2022 Public Records Statistical Report - Iowa State University  Requests Closed |                                   |                                                         |       |                                 |                         |                    |                                                           |                                                                 |                 |                   | Requests                                |
|---------------------------------------------------------------------------------|-----------------------------------|---------------------------------------------------------|-------|---------------------------------|-------------------------|--------------------|-----------------------------------------------------------|-----------------------------------------------------------------|-----------------|-------------------|-----------------------------------------|
| Period                                                                          | Total New<br>Requests<br>Received | Requests<br>Carried<br>Over from<br>Previous<br>Quarter | Total | Sent<br>Responsive<br>Documents | No Records<br>Available | Requests<br>Denied | Withdrawn/<br>Removed for<br>Lack of Payment/<br>Response | Response Times (not including withdrawn/closed for non-payment) |                 |                   | Pending at<br>End of                    |
|                                                                                 |                                   |                                                         |       |                                 |                         |                    |                                                           | ≤ 10<br>bus.<br>days                                            | 11-20 bus. Days | > 20 bus.<br>Days | Quarter (Inc.<br>Carryover<br>Requests) |
| 1st Quarter (January 1-<br>March 31)                                            | 88                                | 30                                                      | 85    | 67                              | 5                       | 7                  | 6                                                         | 64                                                              | 3               | 12                | 33                                      |
| 2nd Quarter (April 1 -<br>June 30)                                              | 120                               | 33                                                      | 109   | 88                              | 12                      | 5                  | 4                                                         | 84                                                              | 13              | 8                 | 44                                      |
| 3rd Quarter (July 1-<br>September 30)                                           | 67                                | 44                                                      | 75    | 57                              | 6                       | 5                  | 7                                                         | 47                                                              | 7               | 14                | 36                                      |
| 4th Quarter (October 1 -<br>December 31)                                        |                                   |                                                         |       |                                 |                         |                    |                                                           |                                                                 |                 |                   |                                         |
| Total for 2022                                                                  | 275                               | 107                                                     | 269   | 212                             | 23                      | 17                 | 17                                                        | 195                                                             | 23              | 34                |                                         |