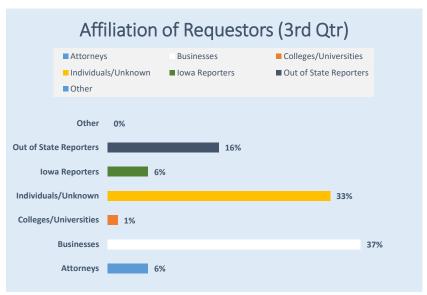

| 2022 Public Records Statistical Report - Iowa State University  Requests Closed |                                   |                                                         |       |                                 |                         |                    |                                                           |                                                                 |                 |                   | Requests                                |
|---------------------------------------------------------------------------------|-----------------------------------|---------------------------------------------------------|-------|---------------------------------|-------------------------|--------------------|-----------------------------------------------------------|-----------------------------------------------------------------|-----------------|-------------------|-----------------------------------------|
| Period                                                                          | Total New<br>Requests<br>Received | Requests<br>Carried<br>Over from<br>Previous<br>Quarter | Total | Sent<br>Responsive<br>Documents | No Records<br>Available | Requests<br>Denied | Withdrawn/<br>Removed for<br>Lack of Payment/<br>Response | Response Times (not including withdrawn/closed for non-payment) |                 |                   | Pending at<br>End of                    |
|                                                                                 |                                   |                                                         |       |                                 |                         |                    |                                                           | ≤ 10<br>bus.<br>days                                            | 11-20 bus. Days | > 20 bus.<br>Days | Quarter (Inc.<br>Carryover<br>Requests) |
| 1st Quarter (January 1-<br>March 31)                                            | 88                                | 30                                                      | 85    | 67                              | 5                       | 7                  | 6                                                         | 64                                                              | 3               | 12                | 33                                      |
| 2nd Quarter (April 1 -<br>June 30)                                              | 120                               | 33                                                      | 109   | 88                              | 12                      | 5                  | 4                                                         | 84                                                              | 13              | 8                 | 44                                      |
| 3rd Quarter (July 1-<br>September 30)                                           | 67                                | 44                                                      | 75    | 57                              | 6                       | 5                  | 7                                                         | 47                                                              | 7               | 14                | 36                                      |
| 4th Quarter (October 1 -<br>December 31)                                        |                                   |                                                         |       |                                 |                         |                    |                                                           |                                                                 |                 |                   |                                         |
| Total for 2022                                                                  | 275                               | 107                                                     | 269   | 212                             | 23                      | 17                 | 17                                                        | 195                                                             | 23              | 34                |                                         |