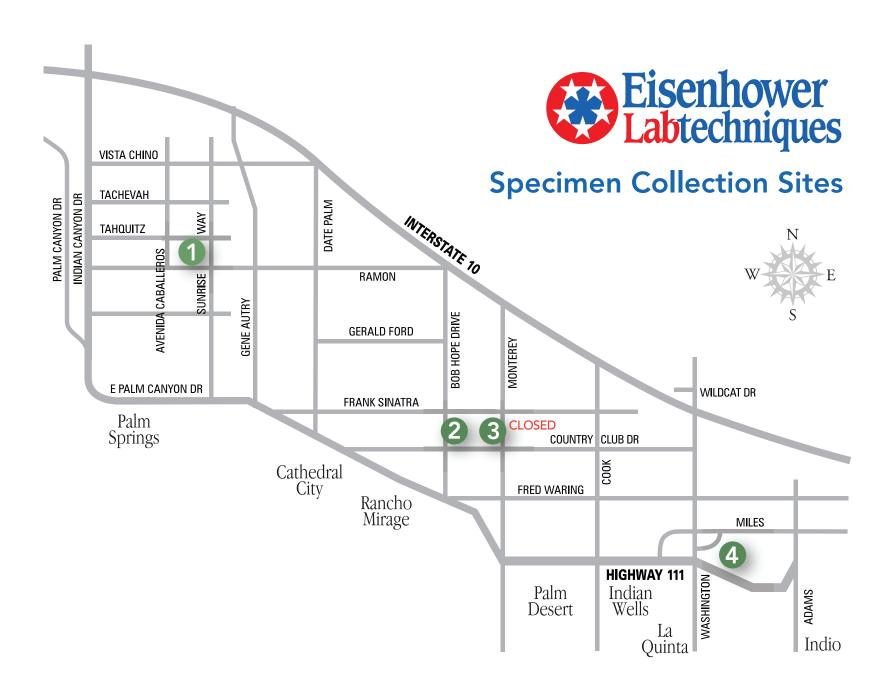

## **Specimen Collection Sites**

## **Palm Springs**

**1 Eisenhower Health Center at Sunrise** 151 South Sunrise Way Hours: 7 a.m. – 4:30 p.m., M – F

# Rancho Mirage

- Dolores Hope Building (Jerry and Kathleen Grundhofer Surgery Center) 39000 Bob Hope Drive Hours: 7 a.m. – 5 p.m., M – F
- 3 Rancho Mirage Medical Center 72780 Country Club Drive, Bldg B, Suite 200 Hours: 7 a.m. – 4:30 p.m., M – F CLOSED

#### La Quinta

(4) Eisenhower George and Julia Argyros Health Center, 45280 Seeley Drive Hours: 7 a.m. – 5 p.m., M – F