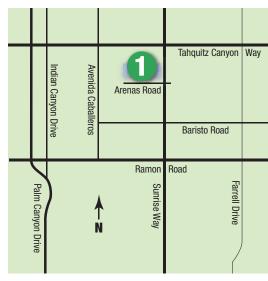

## **Palm Springs**

**1 Eisenhower Health Center at Sunrise** 151 South Sunrise Way Hours: 7 a.m. – 4:30 p.m., M – F