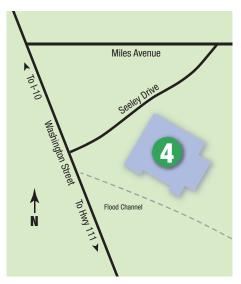

#### La Quinta

(4) Eisenhower George and Julia Argyros Health Center, 45280 Seeley Drive Hours: 7 a.m. – 5 p.m., M – F