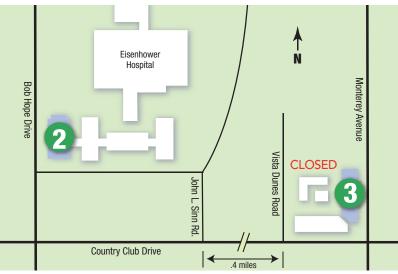

# Rancho Mirage

- Dolores Hope Building (Jerry and Kathleen Grundhofer Surgery Center) 39000 Bob Hope Drive Hours: 7 a.m. – 5 p.m., M – F
- 3 Rancho Mirage Medical Center 72780 Country Club Drive, Bldg B, Suite 200 Hours: 7 a.m. – 4:30 p.m., M – F CLOSED