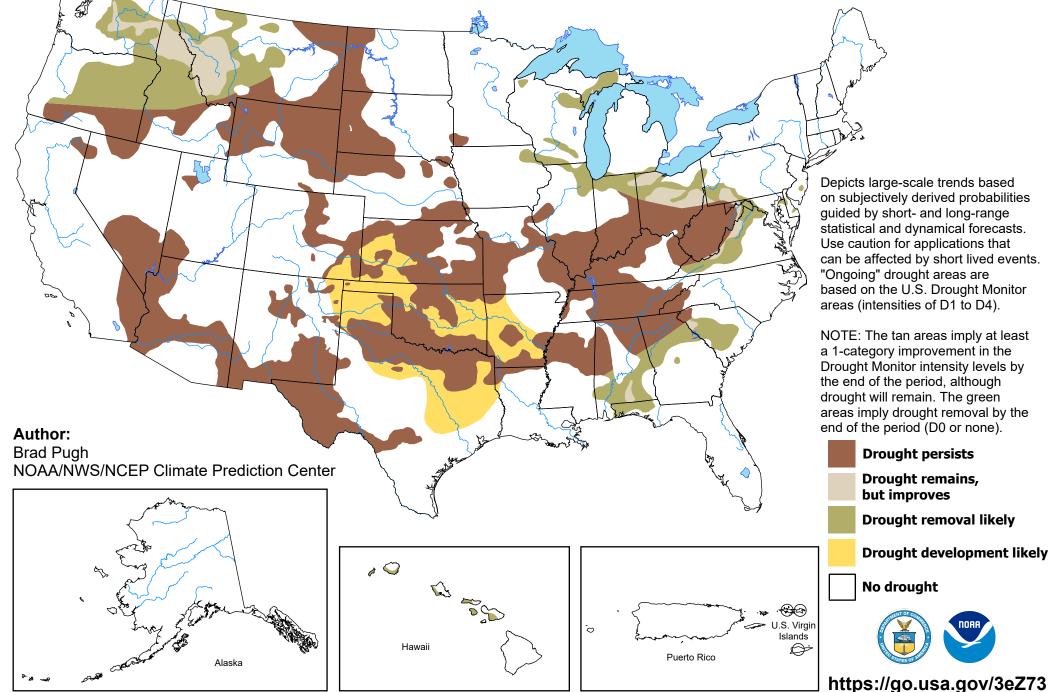

U.S. Seasonal Drought Outlook **Drought Tendency During the Valid Period** 

Valid for September 19 - December 31, 2024 **Released September 19, 2024** 

Depicts large-scale trends based on subjectively derived probabilities guided by short- and long-range statistical and dynamical forecasts. Use caution for applications that can be affected by short lived events. "Ongoing" drought areas are based on the U.S. Drought Monitor areas (intensities of D1 to D4).

NOTE: The tan areas imply at least a 1-category improvement in the Drought Monitor intensity levels by the end of the period, although drought will remain. The green areas imply drought removal by the end of the period (D0 or none).