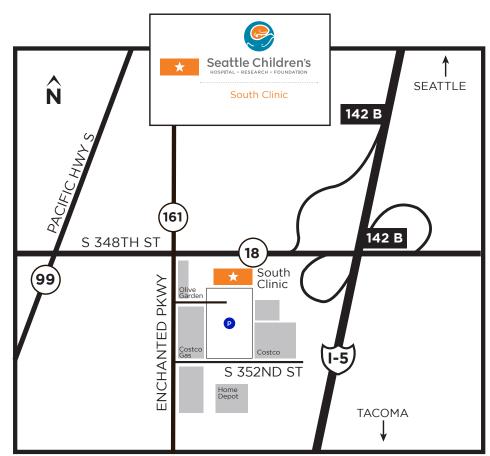

### From I-5, both North and South

- Take Exit 142B for WA-18 West Federal Way.
- Turn left onto Enchanted Parkway.
- Take the first left into the Costco parking lot (immediately after Olive Garden).
- South Clinic will be on your left.
- Park free in front of South Clinic.

#### Seattle Children's South Clinic 34920 Enchanted Parkway South Federal Way, WA 98003

**Parking** Park free in front of South Clinic.

**Phone** 253-838-5878